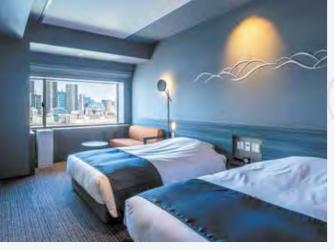

#### Deluxe Twin [29m<sup>2</sup>/1-2persons]

- O With unit bath
- O Bed size:120×195cm(2beds)
- Twin [23m<sup>2</sup>/1-2persons] O With shower booth
- O Bed size:100×195cm(2beds)

### Double [23m<sup>2</sup>/1-2persons]

- O With shower booth
- O Bed size:180×195cm(1beds)

## La Vista Rooms

Premium rooms with spacious balconies offering breathtaking night views

**Guest Rooms** 

Stylish rooms ensuring a

comfortable stay