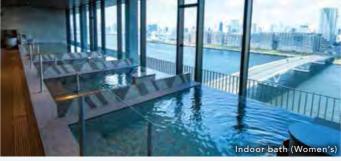

# Hot Spring

Indulge in luxurious moments of tranquility in our top-floor natural hot spring baths and open-air bath, overlooking Tokyo Bay and the city skyline.

(Indoor baths only)

Type Hot Spring Analysis

 Source : Yukaisoukai Misato Onsen (transported)

: Sodium-chloride strong saline hot spring (hypertonic neutral hot spring)

O Benefits : Relieves neuralgia, joint pain, muscle pain, shoulder stiffness,

frozen shoulder, bruises, poor circulation, chronic digestive disorders, chronic women's diseases, cuts, and burns; aids in fatigue recovery, convalescence, and health promotion

Two top-floor natural hot spring bathhouses with

superb views
[Indoor bath, open-air bath, medicinal bath,

silky bath, sauna, mist stone sauna, waterfall shower, cold water bath

Indoor pool, jacuzzi, spa treatment room, sky bar, laundry room, smoking booth, parking lot (75 spaces, fee required)