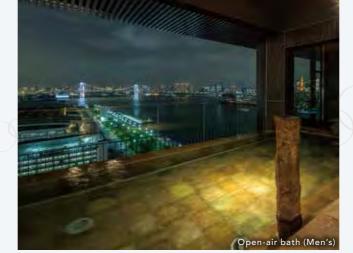

# Hot Spring

Indulge in luxurious moments of tranquility in our top-floor natural hot spring baths and open-air bath, overlooking Tokyo Bay and the city skyline.

(Indoor baths only)

Type Hot Spring Analysis

 Source : Yukaisoukai Misato Onsen (transported)

: Sodium-chloride strong saline hot spring (hypertonic neutral hot spring)

O Benefits : Relieves neuralgia, joint pain, muscle pain, shoulder stiffness,

frozen shoulder, bruises, poor circulation, chronic digestive disorders, chronic women's diseases, cuts, and burns; aids in fatigue recovery, convalescence, and health promotion

Two top-floor natural hot spring bathhouses with

superb views
[Indoor bath, open-air bath, medicinal bath,

silky bath, sauna, mist stone sauna, waterfall shower, cold water bath

Indoor pool, jacuzzi, spa treatment room, sky bar, laundry room, smoking booth, parking lot (75 spaces, fee required)