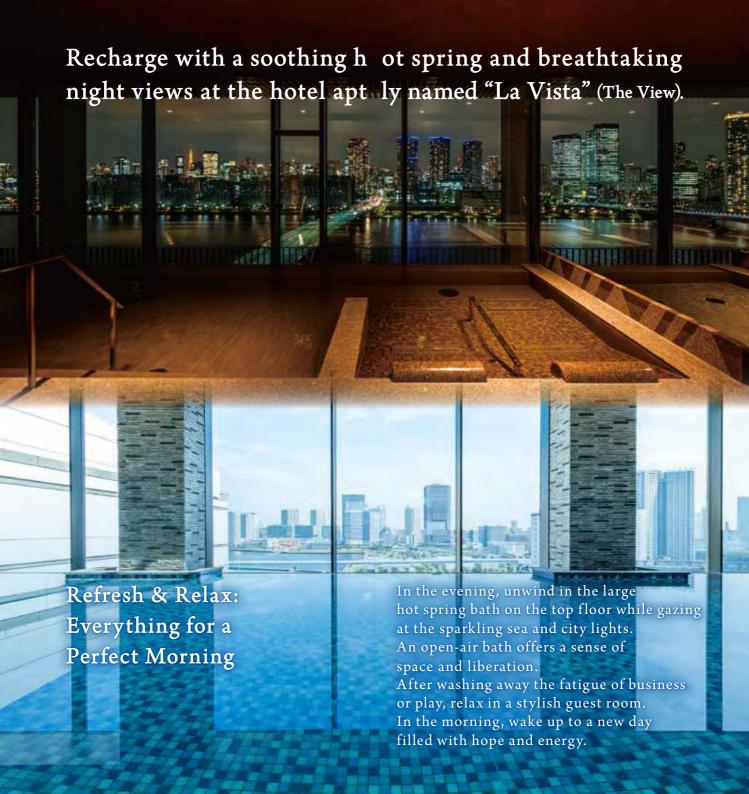

# Hot Spring

Indulge in luxurious moments of tranquility in our top-floor natural hot spring baths and open-air bath, overlooking Tokyo Bay and the city skyline.

(Indoor baths only)

Type Hot Spring Analysis

 Source : Yukaisoukai Misato Onsen (transported)

: Sodium-chloride strong saline hot spring (hypertonic neutral hot spring)

O Benefits : Relieves neuralgia, joint pain, muscle pain, shoulder stiffness,

frozen shoulder, bruises, poor circulation, chronic digestive disorders, chronic women's diseases, cuts, and burns; aids in fatigue recovery, convalescence, and health promotion

## La Vista Rooms

Premium rooms with spacious balconies offering breathtaking night views

**Guest Rooms** 

Stylish rooms ensuring a

comfortable stay

Two top-floor natural hot spring bathhouses with

superb views
[Indoor bath, open-air bath, medicinal bath,

silky bath, sauna, mist stone sauna, waterfall shower, cold water bath

Indoor pool, jacuzzi, spa treatment room, sky bar, laundry room, smoking booth, parking lot (75 spaces, fee required)