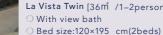

#### Deluxe Twin [29m<sup>2</sup>/1-2persons]

- O With unit bath
- O Bed size:120×195cm(2beds)
- Twin [23m<sup>2</sup>/1-2persons] O With shower booth
- O Bed size:100×195cm(2beds)