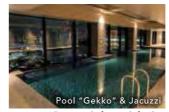

Two top-floor natural hot spring bathhouses with

superb views
[Indoor bath, open-air bath, medicinal bath,

silky bath, sauna, mist stone sauna, waterfall shower, cold water bath

Indoor pool, jacuzzi, spa treatment room, sky bar, laundry room, smoking booth, parking lot (75 spaces, fee required)